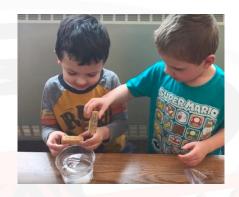

### **SCIENCE**

- Foss Curriculum
  - Trees and Leaves
  - Materials and Motion
  - Guppies and Goldfish
- LEGO Engineering
  - Collaboration
  - Communication
  - Following instructions