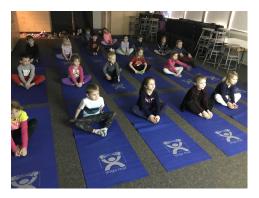

# Yoga & Mindfulness

- Yoga poses are taught through stories that help with imagination, body awareness and play.
- Mindful breathing is taught to help students unwind and release their stress.
- Yoga encourages students to develop a positive, healthy relationship to their bodies.
- MindUp & Second Step lessons taught to foster social and emotional awareness