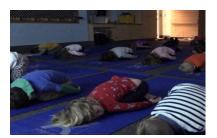

# Yoga & Mindfulness

- Yoga poses are taught through stories that help with imagination, body awareness and play.
- Mindful breathing is taught to help students unwind and release their stress.
- Yoga encourages students to develop a positive, healthy relationship to their bodies.
- MindUp & Second Step lessons taught to foster social and emotional awareness